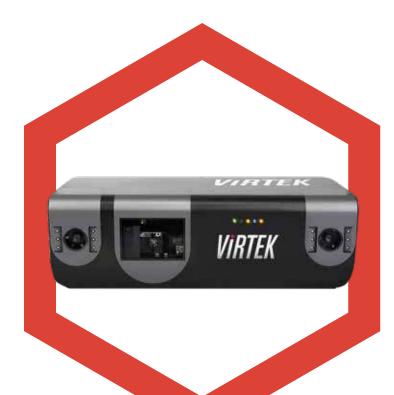

## **Laser Projection**

Our innovative Virtek Vision laser projection and quality inspection systems accurately project virtual laser templates to guide operators through the assembly of 2D parts and 3D moulds for fabrication and composite ply-layup assembly. Alternatively, combine laser projection with vision technology to locate and guide components to their CAD specified position.