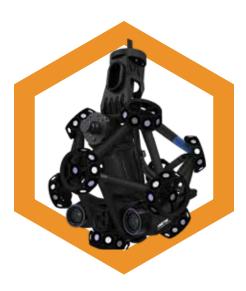

## MetraSCAN 3D-R™

Part of the MetraSCAN 3D line-up, the MetraSCAN 3D-R<sup>™</sup> is an innovative robot-mounted optical CMM 3D scanner that can be seamlessly integrated into automated quality control processes for at-line inspection in mass production, designed for 3D automated inspection of parts on the production line and on the shop floor.