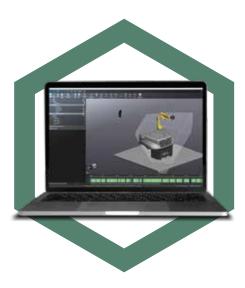

### VXscan-R™

Digital Twin Environment Software, the most intuitive programming and acquisition platform for automated 3D scanning VXscan-R<sup>™</sup> is a reliable and accurate digital twin environment useful for program preparation, setting scan parameter adjustment, speed, shutter time, scan resolution, scan simulation and execution.