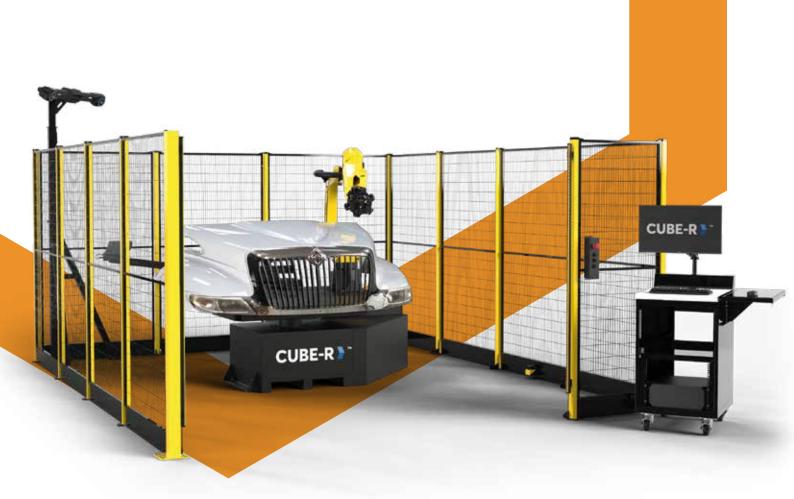

## The CUBE-R™

The CUBE-R<sup>™</sup> leverages the power of the MetraSCAN 3D-R in a high-productivity industrial measuring cell that has been designed to be integrated into factories for at-line inspections. Compared to traditional CMMs, it is a fast, reliable, and a complete turnkey solution for automated quality control applications providing productivity gains and improved efficiency.