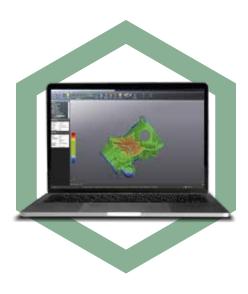

## VXelements™

The MetraSCAN 3D-R seamlessly operates with VXelements, a fully integrated, user-friendly 3D scanning software platform. VXelements's range of advanced modules let you leverage all the dimensional information captured by MetraSCAN 3D-R in a simplified, feature-rich data processing environment.

## VXinspect

VXinspect in the ideal, entry-level 3D inspection software solution for manufacturing companies conducting first article inspection (FAI) and production control. VXinspect features all the essential functionalities required to build a measurement sequence allowing high efficiency when controlling multiple parts.