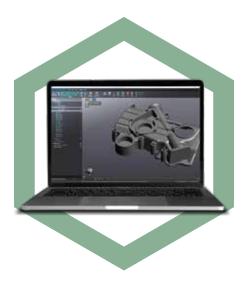

## VXelements™

The MetraSCAN 3D-R seamlessly operates with VXelements, a fully integrated, user-friendly 3D scanning software platform. VXelements's range of advanced modules let you leverage all the dimensional information captured by MetraSCAN 3D-R in a simplified, feature-rich data processing environment.

## VXinspect

VXinspect in the ideal, entry-level 3D inspection software solution for manufacturing companies conducting first article inspection (FAI) and production control. VXinspect features all the essential functionalities required to build a measurement sequence allowing high efficiency when controlling multiple parts.