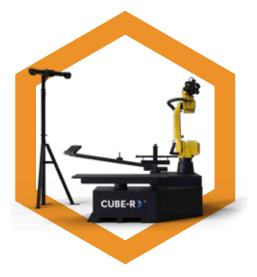

#### **RoboSCAN-R**

The RoboSCAN-R is an integrated solution utilising the Creaform HandySCAN or MetraSCAN-R with a Universal Robot or Fanuc Cobot. This 'off-the shelf' solution is completely integrated with a specially designed portable workstation, inclusive of rotary table. The perfect solution for OEM's, Tier one, Tier Two and SME's looking to adopt automated quality control, at an affordable price.

CREAFORM

Simplicity in application is key, which is why the HandySCAN integrates with the UR (UR5e,

UR10e, UR16e) collaborative robot, allowing part programming in minutes. This solution provides the versatility to operate the HandySCAN manually for reverse engineering applications and single component inspection or the scanner can easily be attached to a Collaborative Robot for medium and high volume inspection routines, thus providing a scalable and competitive automated quality control solution.