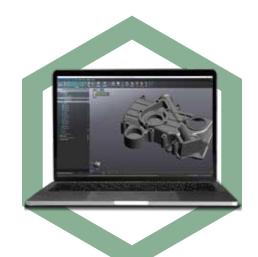

## **VXmodel**

Versatile Scan-To-CAD Software Module. VXmodel is a post treatment software that directly integrates into VXelements. VXModel is the simplest and fastest path from Creaform 3D scans to your computer-aided design or additive manufacturing workflow.