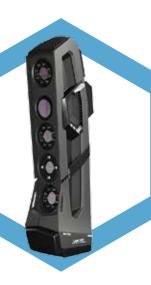

# HandySCAN 3D

The HandySCAN BLACK has been optimised to meet the needs of design, manufacturing and metrology professionals looking for the most effective and reliable way to acquire accurate 3D measurements of physical objects anywhere.