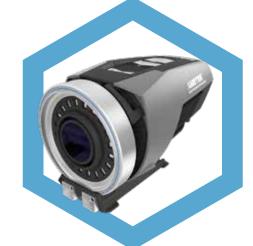

## MaxShot 3D

The all-new MaxSHOT 3D Next is a game changer for product development, manufacturing, quality control and inspection teams that need the highest measurement accuracy and repeatability for parts from 2 to 10 m. Imagine achieving accuracy better than 0.015mm/m with a hand-held measuring system!