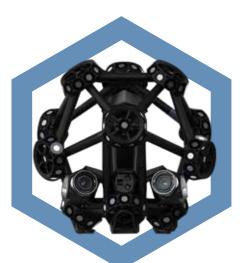

# HandySCAN 3D

The HandySCAN BLACK has been optimised to meet the needs of design, manufacturing and metrology professionals looking for the most effective and reliable way to acquire accurate 3D measurements of physical objects anywhere.