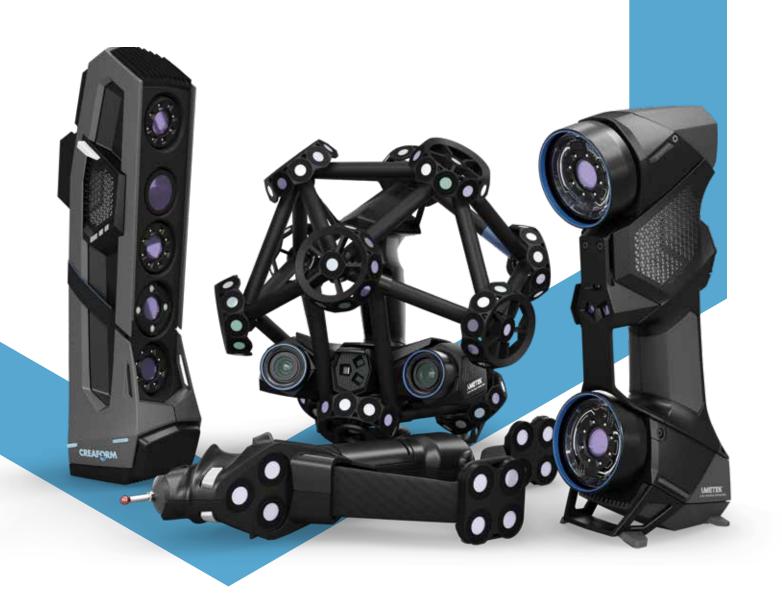

Our longstanding, Strategic level partnership with Creaform enables us to cover a vast spectrum of design and manufacturing applications, with their handheld scanners, tactile probing and photogrammetry solutions; the HandySCAN3D, Go!Scan3D, MetraSCAN3D and MaxSHOT3D, providing point cloud data capture for 3D printing, reverse engineering and quality control.